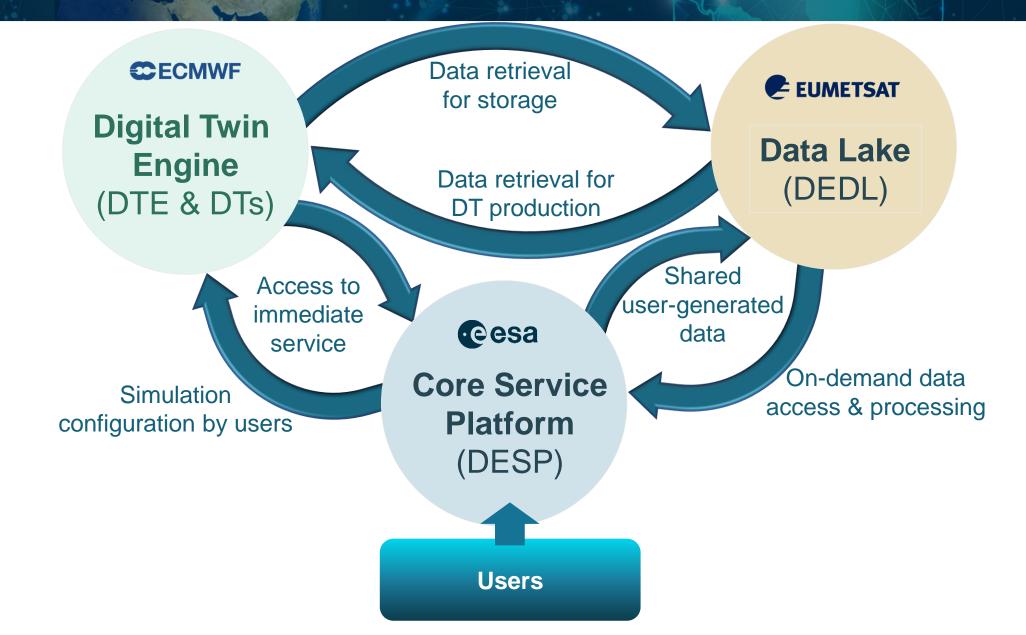

## 1 System view - 3 Components

- Autonomously implemented & operated
- ➤ Light coupling through data access interfaces
- 3 Entities 1 Team