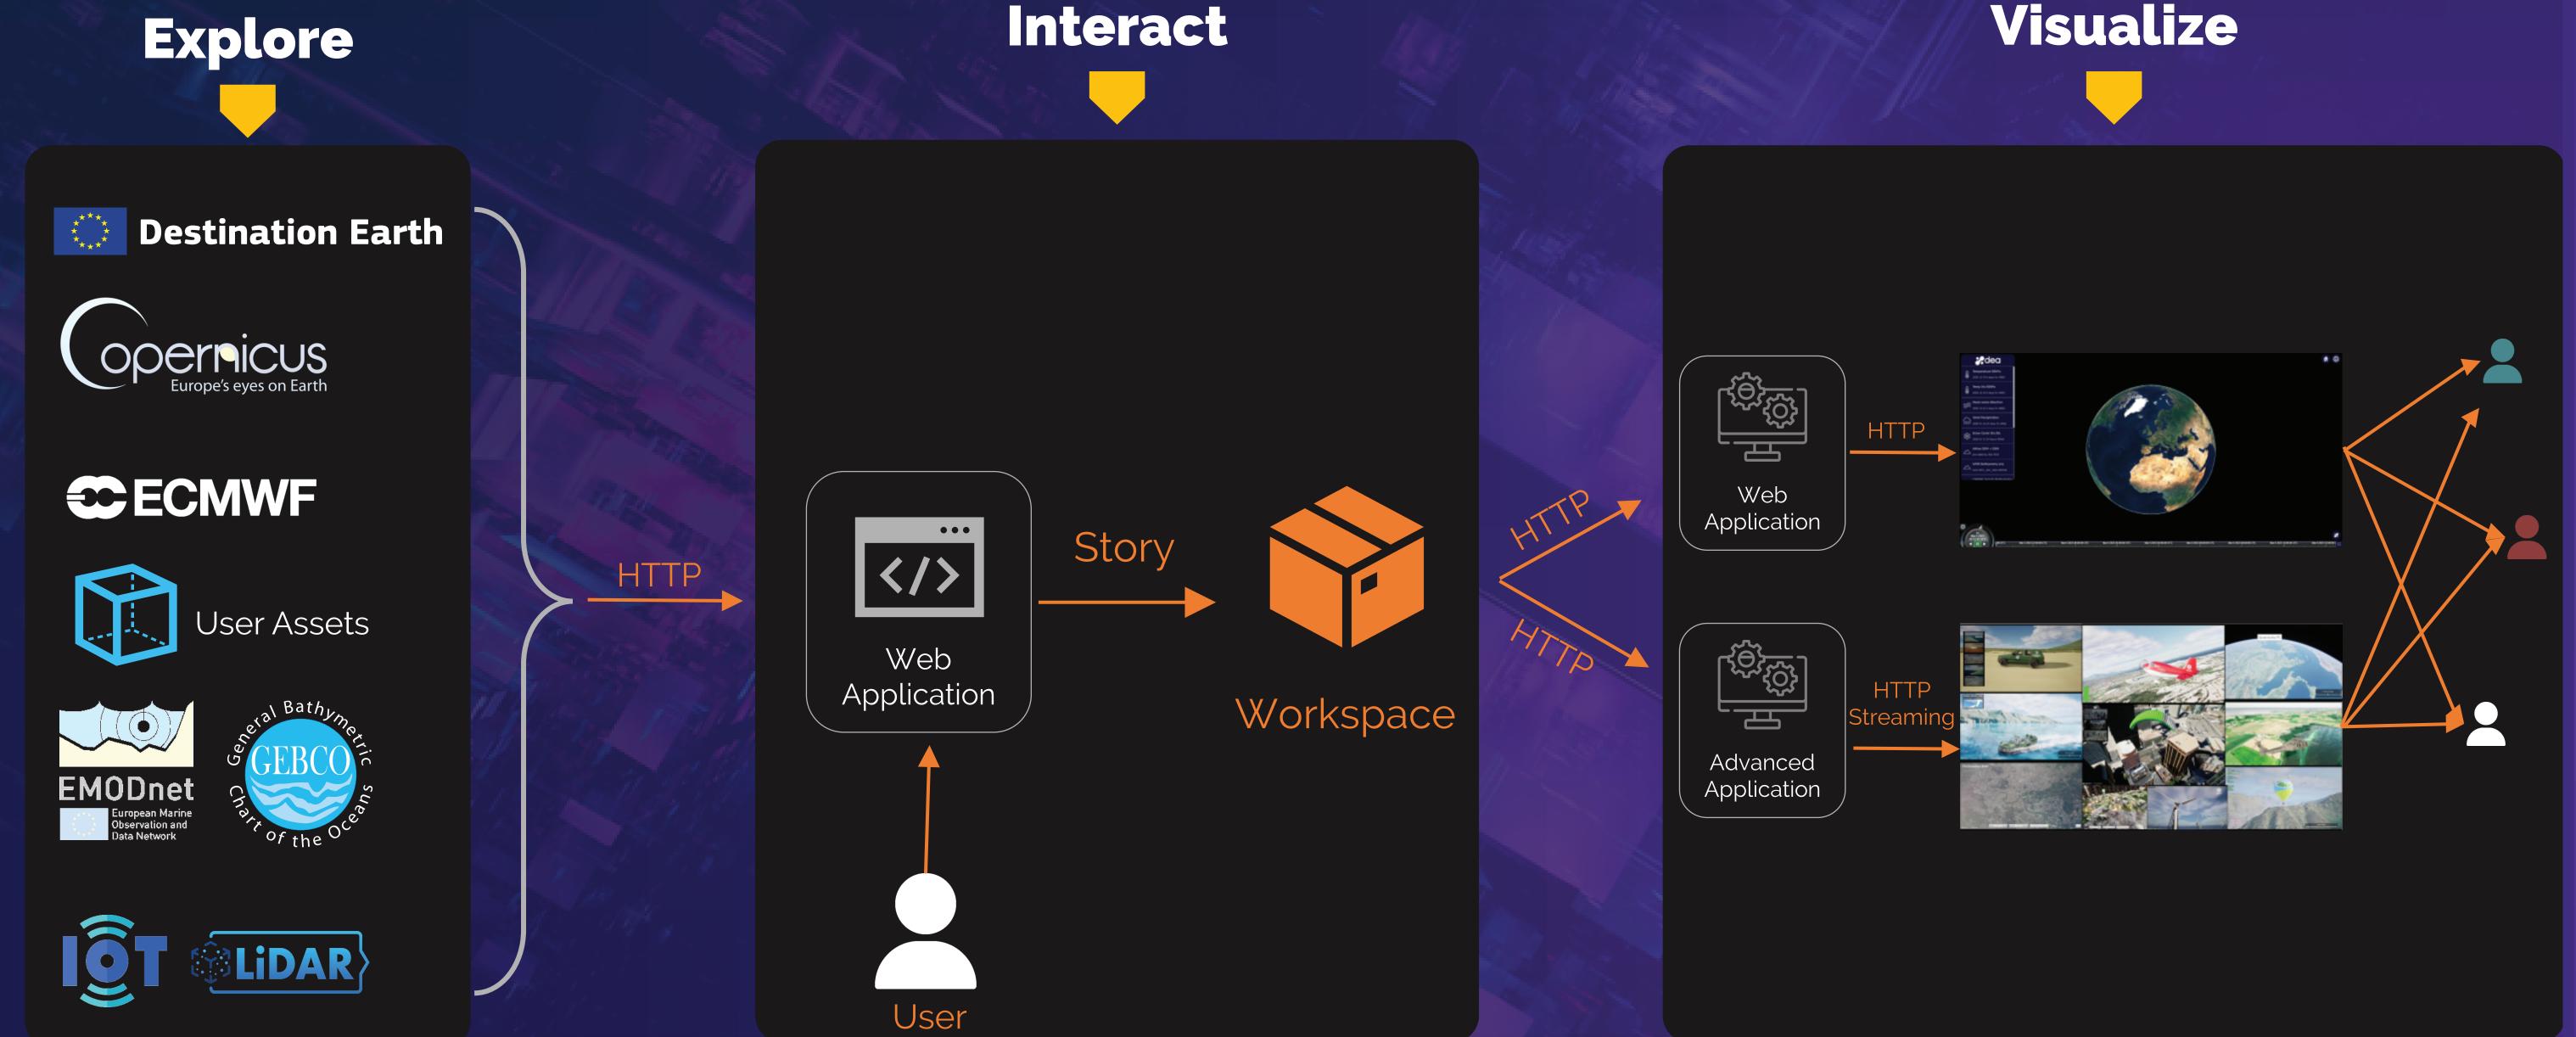

### FEATURES

**DEA** is an **interactive visualization service** where users can:

**Explore** default datasets on global or local scale, as time series or volumetric rendering

**Request** data on a specific area and time range

#### Add their **own data**

Create engaging user stories with data, plots, images, text