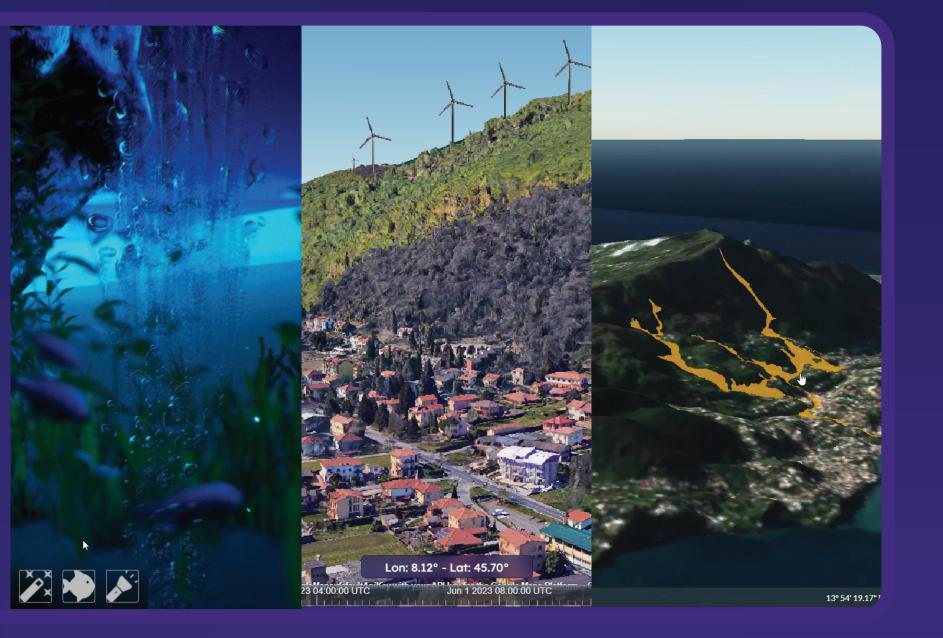

### FEATURES

**DEA** is an **interactive visualization service** where users can:

**Explore** default datasets on global or local scale, as time series or volumetric rendering

**Request** data on a specific area and time range

#### Add their **own data**

Create engaging user stories with data, plots, images, text