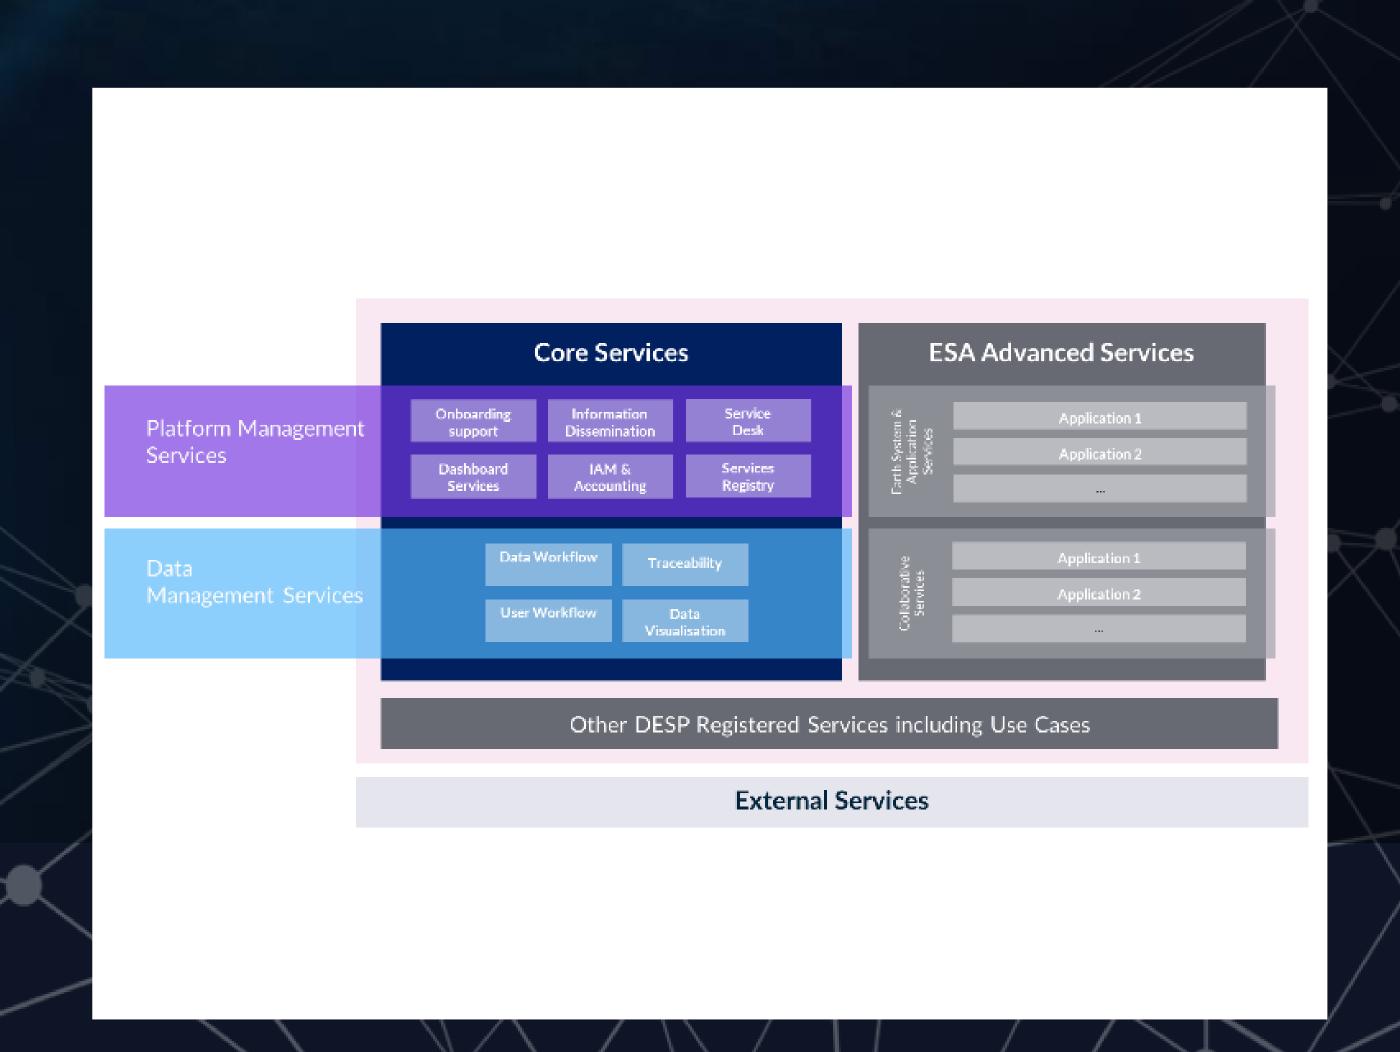

DESP will include the Core Services, ESA Advanced Services (Earth System Application Services and Collaborative Services) other DESP registered Services and External Services. The services highlighted in gray will be part of DESP in later stage.

The DESP services includes:

- The Platform Management Services, that will be free for all users (DestinE Usage Profile).
  - Identity and Access Management
  - Accounting Services
  - Service Registry//
  - Service Desk
  - Dashboard Services
  - Info Dissemination and Onboarding
- The Data Management Services will have both a free tier (DestinE Usage Profile) and a premium tier (Service Usage Profile).
  - Data Workflow Services
  - Data Visualisation Services
  - Traceability Services
  - User Workflow Services