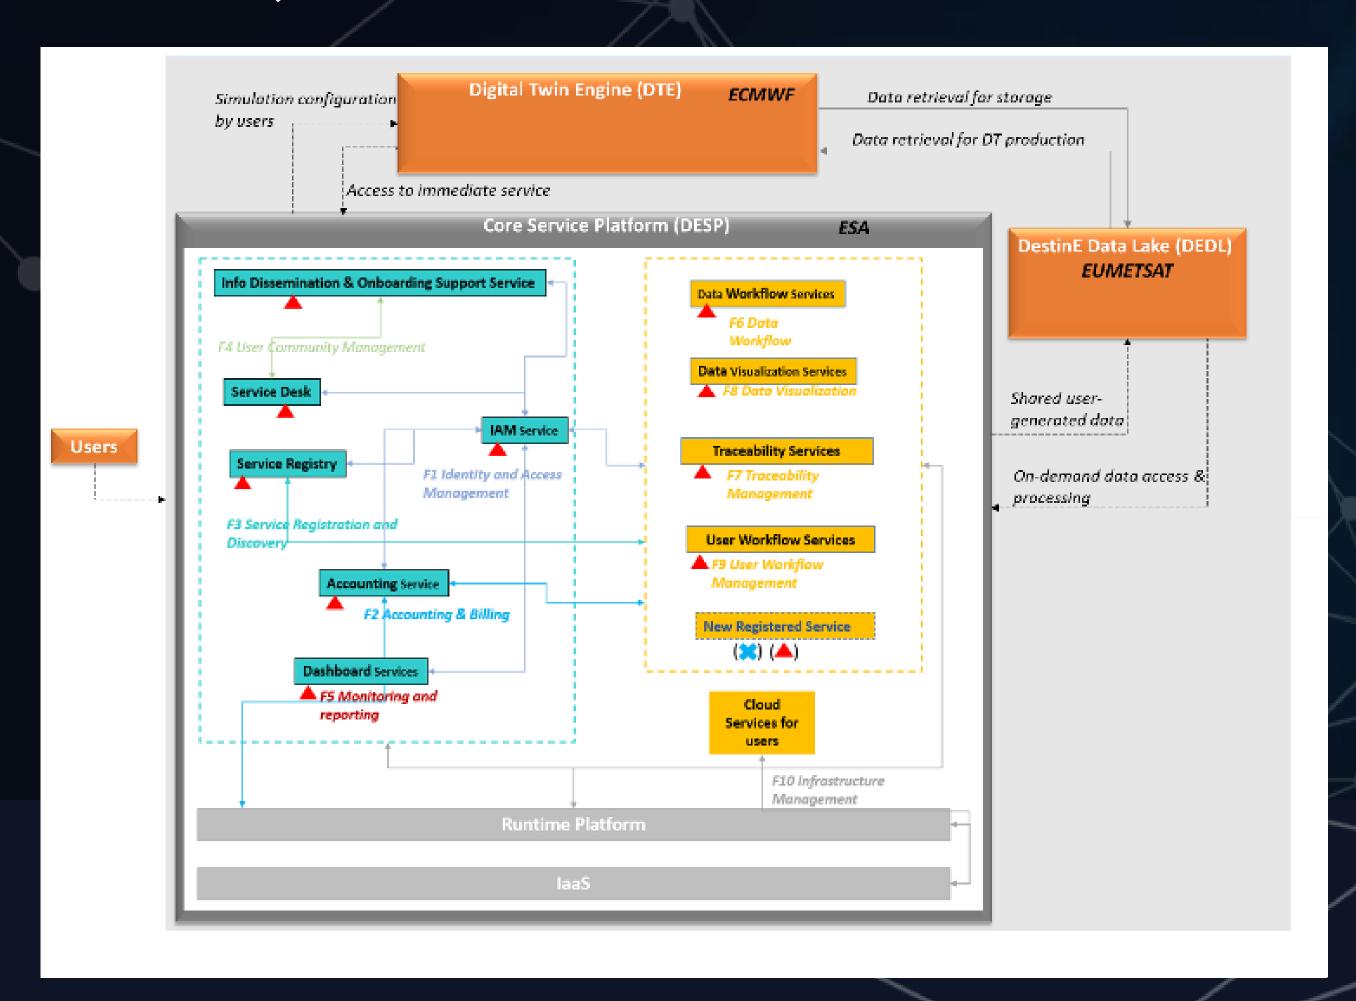

**DESP** (Destination Earth Core Services Platform) provides a user-friendly entry point for DestinE users. The platform will give evidence-based decision-making tools, applications and services, based on an open, flexible, and secure cloud-based computing system.

The DESP Framework is conceived as an open framework that fosters an ecosystem of users or third-party activities interoperable with other ecosystems. As such it may already inherit services or operations available from other initiatives or ecosystems (e.g., European data spaces, ECMWF and EUMETSAT data stores, or ESA Copernicus Data Access Services).

DESP will include the Core Services, ESA Advanced Services (Earth System Application Services and Collaborative Services) other DESP registered Services and External Services. The services highlighted in gray will be part of DESP in later stage.

The DESP services includes:

- The Platform Management Services, that will be free for all users (DestinE Usage Profile).
  - Identity and Access Management
  - Accounting Services
  - Service Registry//
  - Service Desk
  - Dashboard Services
  - Info Dissemination and Onboarding
- The Data Management Services will have both a free tier (DestinE Usage Profile) and a premium tier (Service Usage Profile).
  - Data Workflow Services
  - Data Visualisation Services
  - Traceability Services
  - User Workflow Services