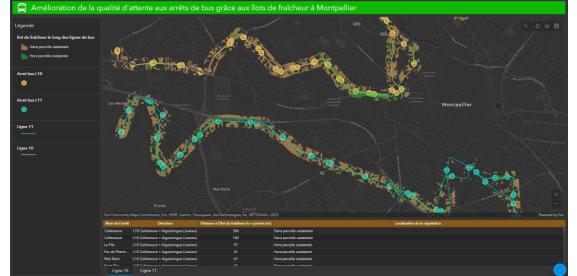

## Data Workflow Services & Traceability

 $\checkmark Data visualization$ 

✓User workflow