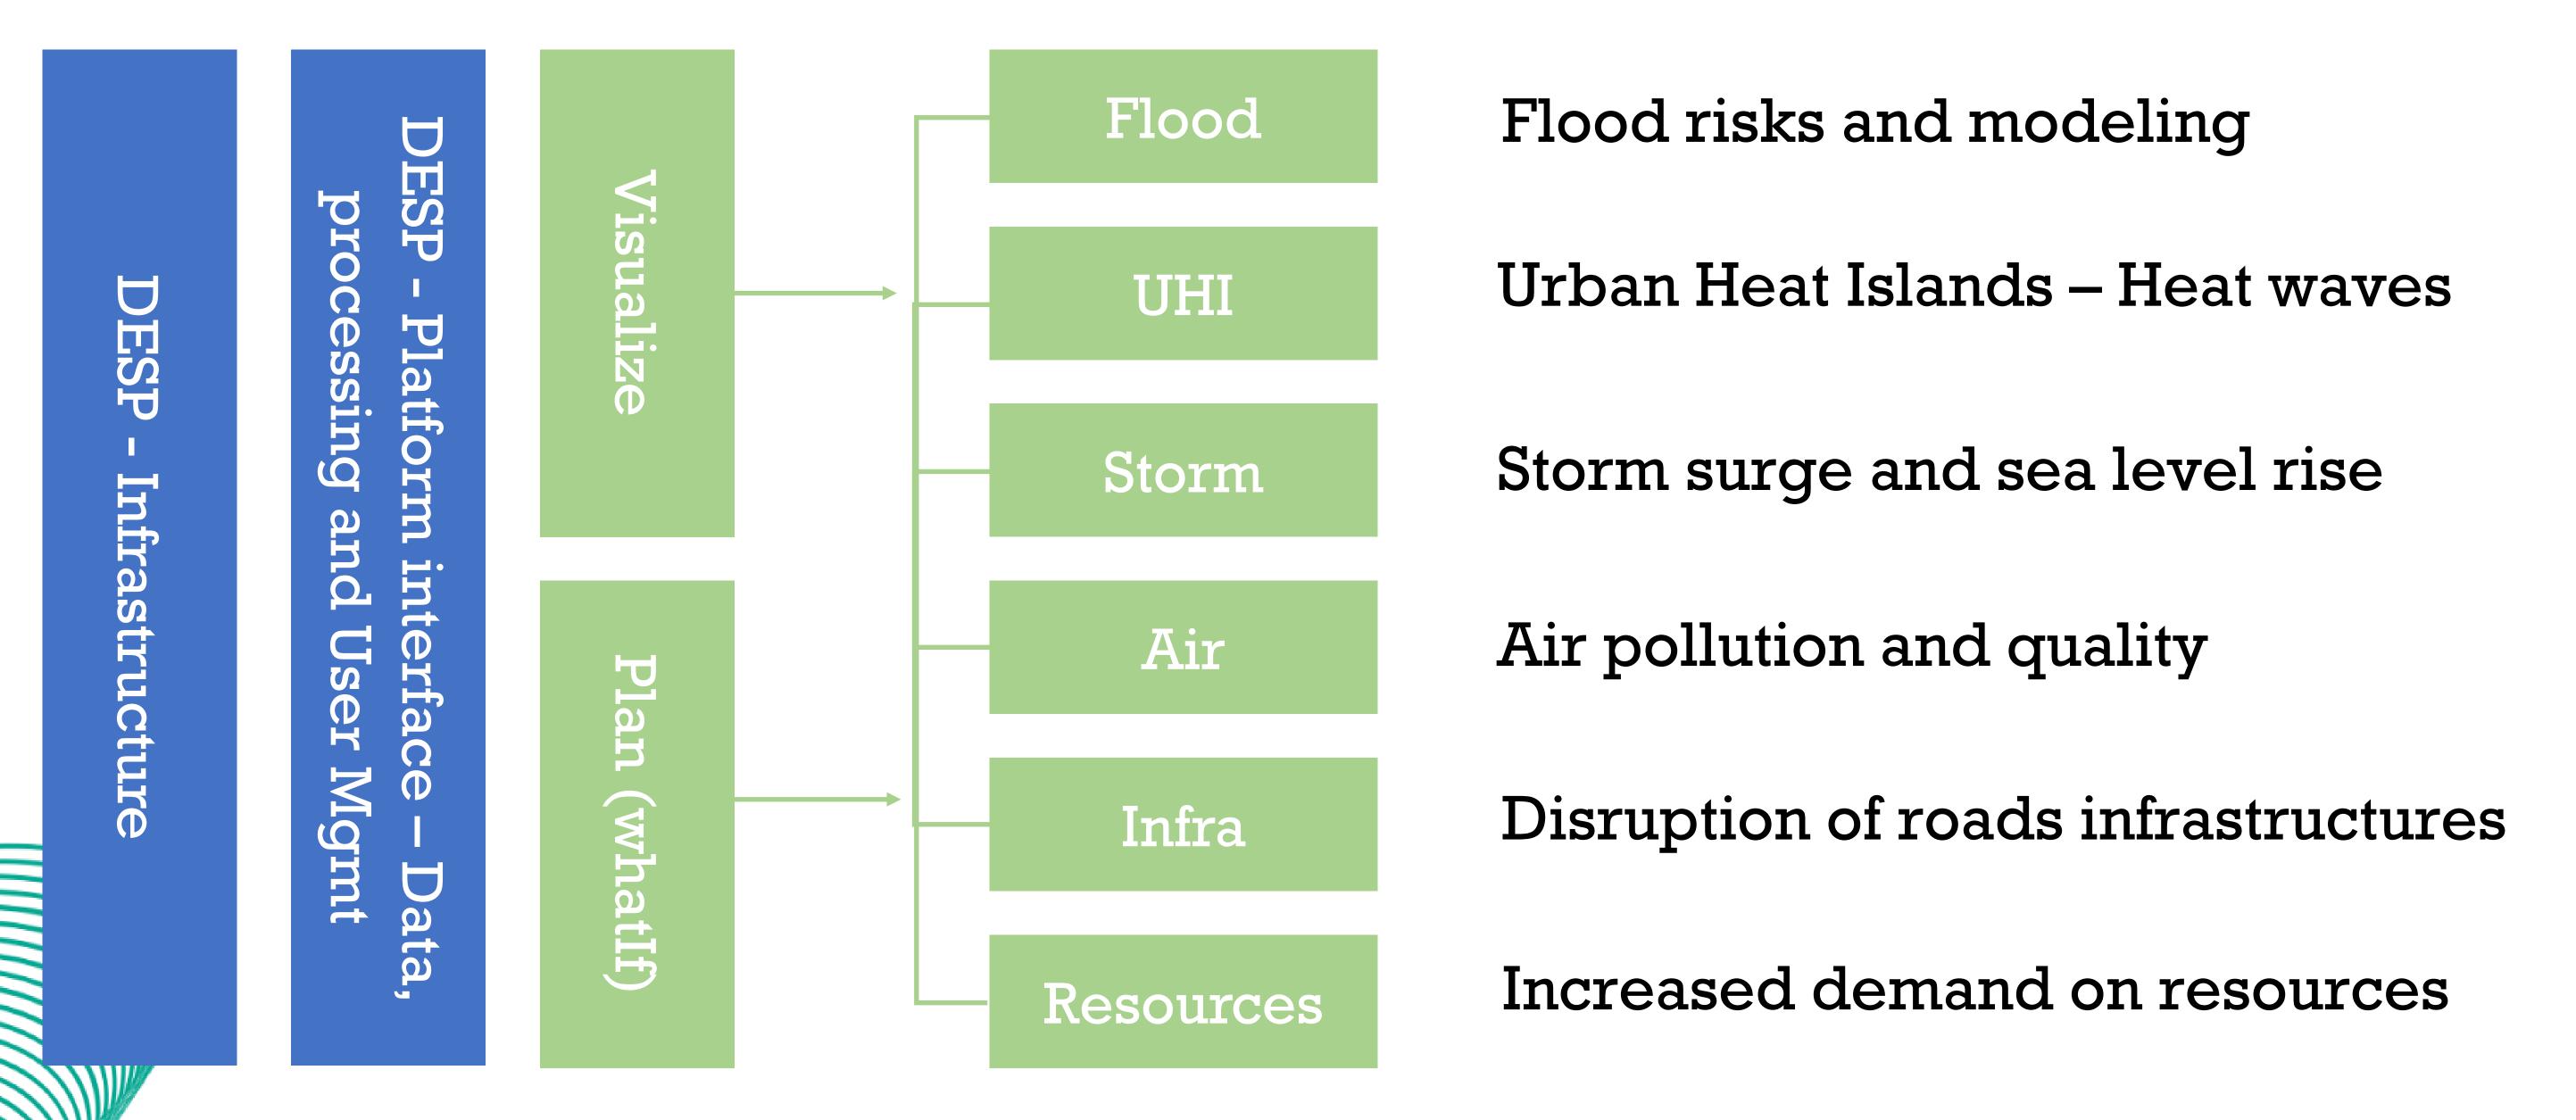

## Powered by Data from Copernicus, NASA, ESA and DTs: Climate Change Adaptation, Weather-induced and Geophysical Extremes & On-Demand Weather-induced and Geophysical Extremes

## Full Integration to DESP for the benefit of Confirmed Stakeholders

Cloud Infrastructure

Information Dissemination & Dashboard Services

 $\checkmark Service \ Desk$ 

Service Registry & Traceability Service

## Data Workflow Services & Traceability

 $\checkmark Data visualization$ 

✓User workflow