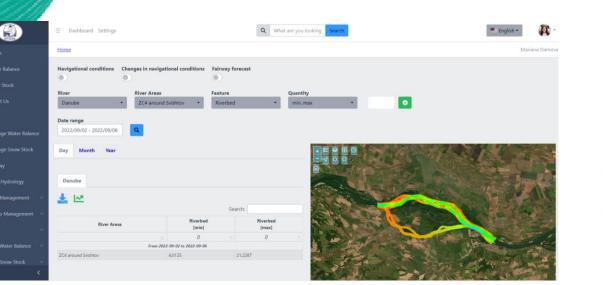

## Data Workflow Services & Traceability

 $\checkmark Data visualization$ 

✓User workflow