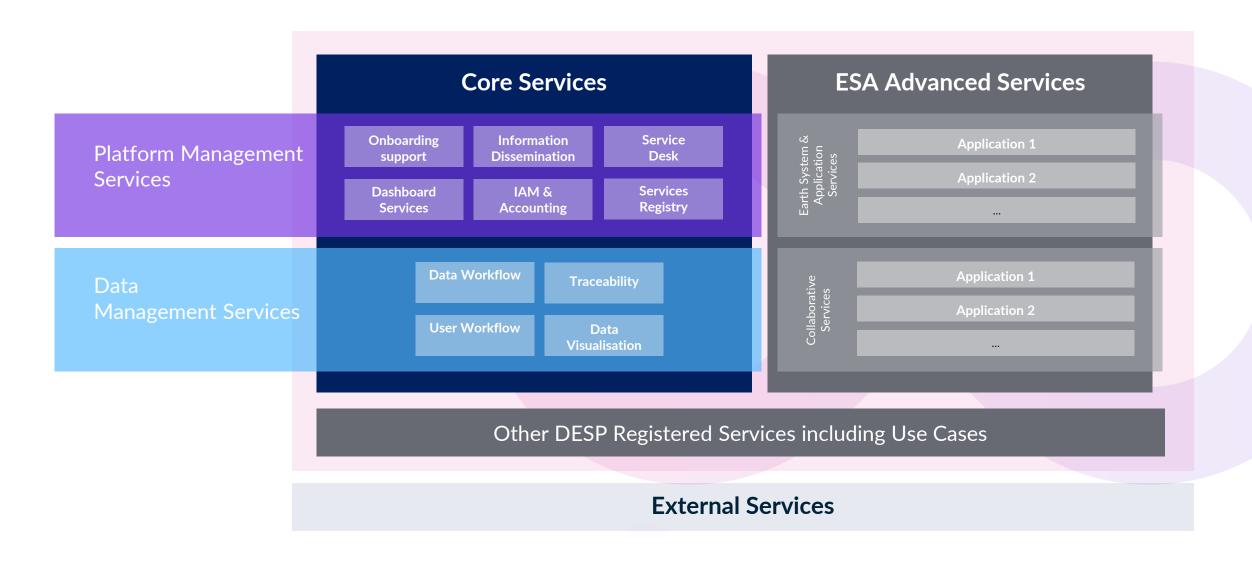

# Destination Earth Core Service Platform

Barbara Borgia (Serco) - barbara.borgia@serco.com

















## **DestinE Core Service Platform - Overview**





# **DestinE Core Service Platform timeline**





## **DestinE Core Service Platform timeline: October 2023**



## "Deploying the backbone of the Platform"

#### Cloud infrastructure :

- Secure Kubernetes layer set-up
- Integration with DESP IAM

# Information Dissemination & Dashboard Services

- o DESP Web Portal v1
- Initial info pages publication on DESP Web Portal
- Service Onboarding Procedure publication
- Executive Dashboard

#### Service Desk

**DESP Team "contact us"** 

#### Service Registry

Service catalogue and Service registration

#### **IAM & Accounting Services**

- AuthN & AuthZ functionalities
- User taxonomy implementation
- Registration + Log-in

### Data Workflow Services & Traceability

- Data Access, Retrieval and Discovery for selected datasets
- Data Traceabi