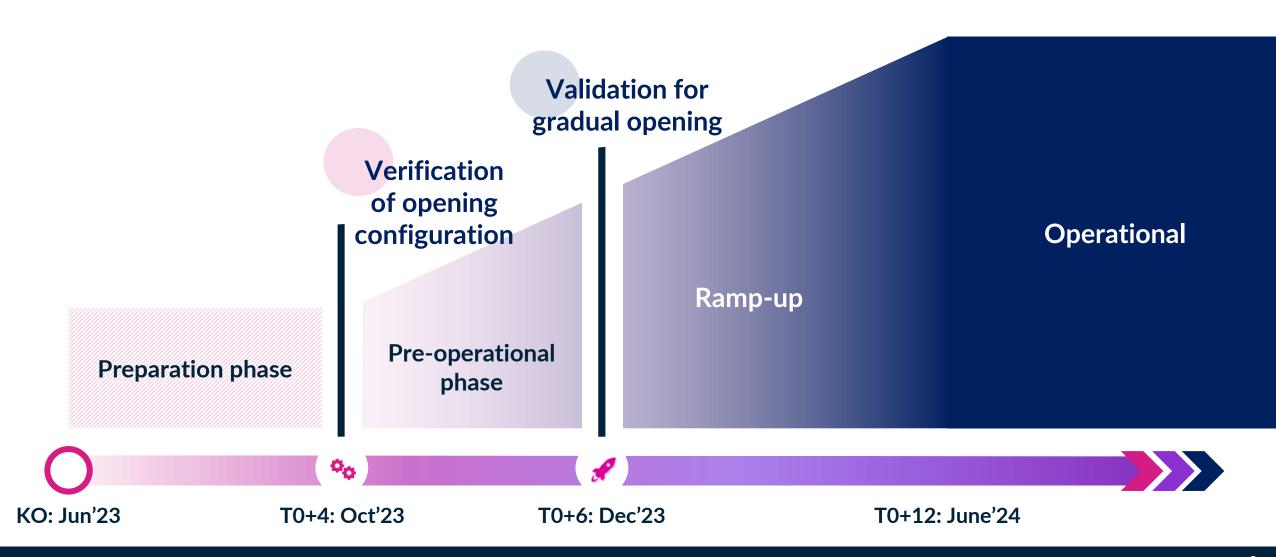

# **DestinE Core Service Platform timeline**

## **DestinE Core Service Platform timeline: October 2023**

## **DestinE Core Service Platform timeline: December 2023**

## **DestinE Core Service Platform timeline: June 2024**