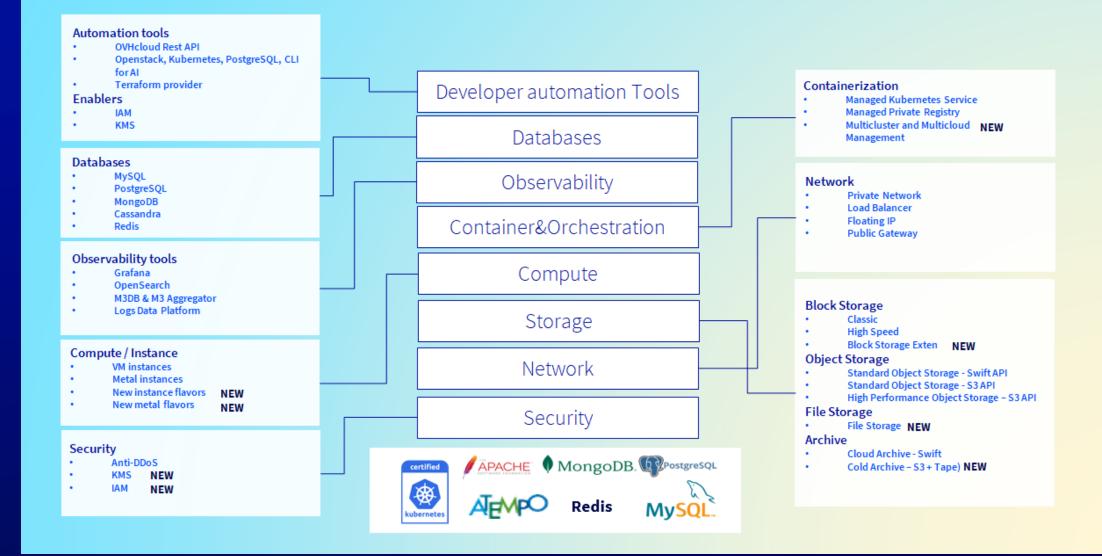

## **Emerging Technical Developments**

Following our development roadmaps, there are several areas of inspiration for DestinE:

- ✓ AI & ML improvements
- ✓ optimised platforms for big data analytics
- Development for automation tools where enablers are AIM and KMS, including security aspects.
- ✓ Multi-cluster and multi-cloud solutions for Container & Orchestration.
- ✓ Dedicated Storage solutions for Space data spaces.