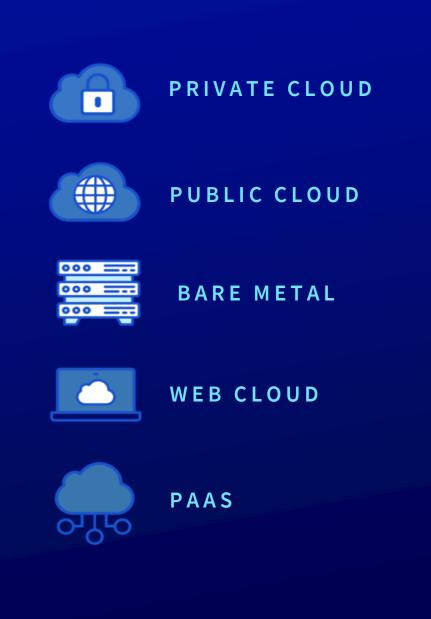

## What we do

OVHcloud is a global cloud provider that specializes in delivering industry leading performance and cost-effective solutions to better manage, secure and scale data

| 7 |  |  |  |
|---|--|--|--|
|   |  |  |  |

## **Public Cloud Portfolio Roadmap**

Approach

Portfolio and Roadm

**V**aOVHcloud

V OVHcloud