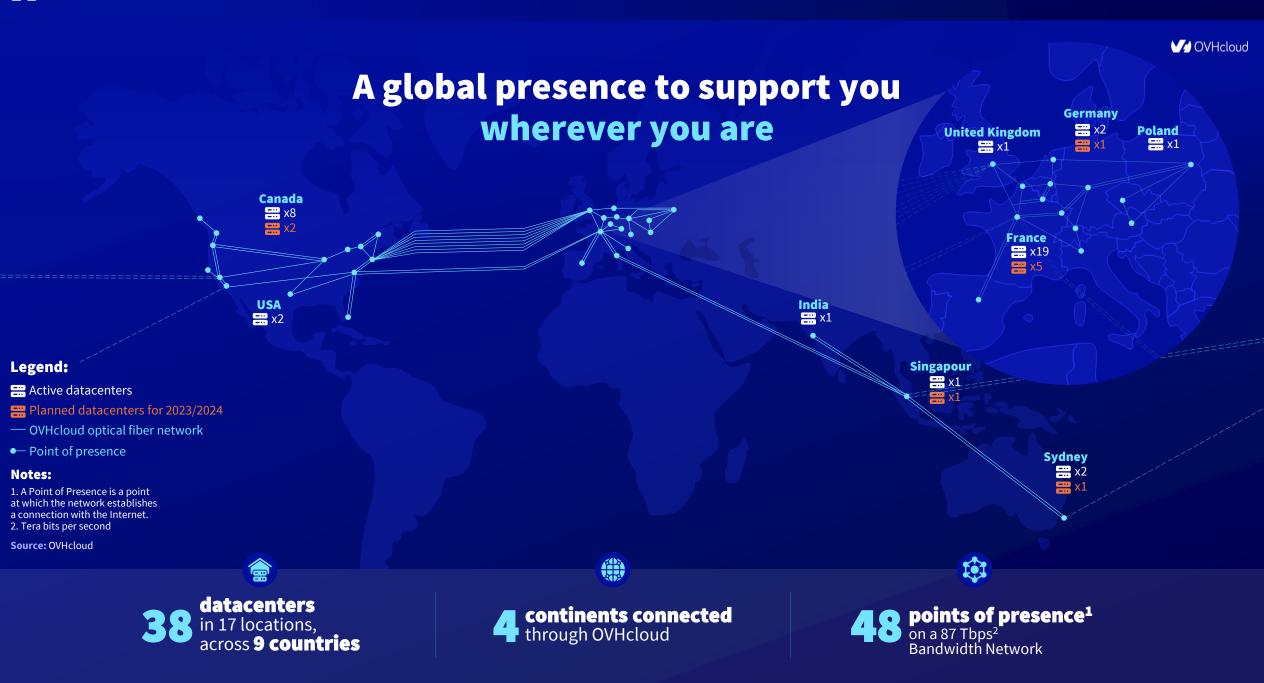

### We are the European technology leader to bring your ambitions to life

**≈ 800** M€

Turnover

Servers in 2022 + 38 datacenters

Positioned in the Major Players category for Worldwide Public Cloud Infrastructure as a Service