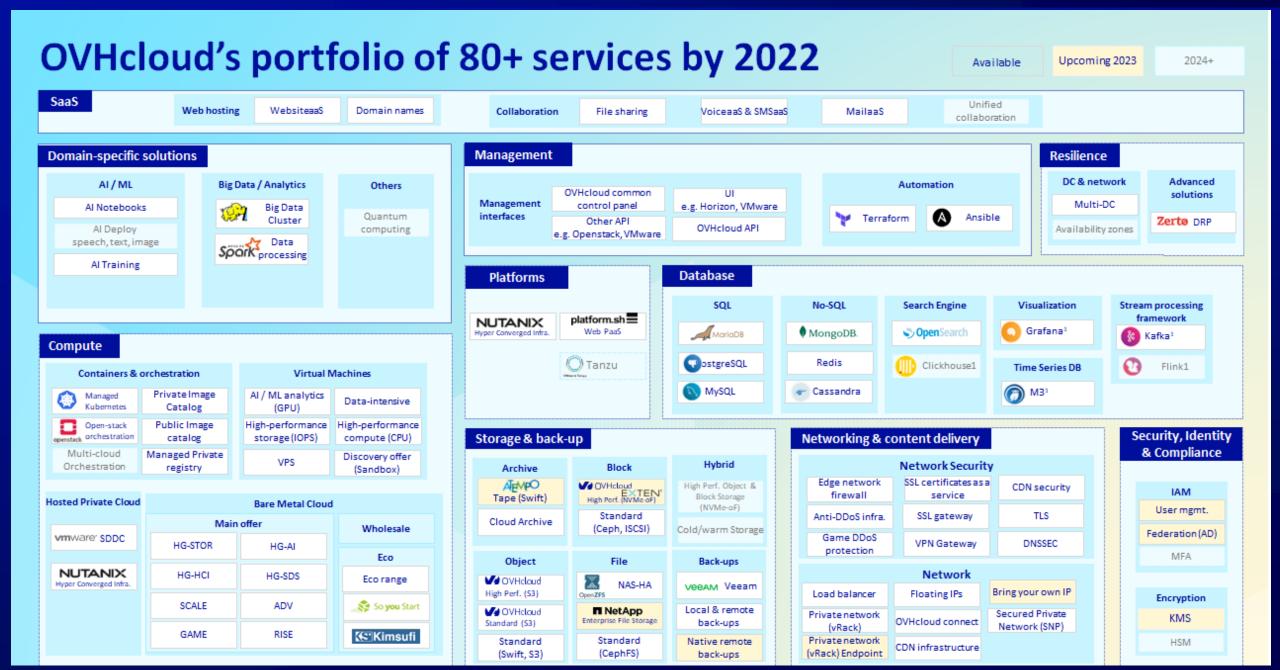

## What we do

OVHcloud is a global cloud provider that specializes in delivering industry leading performance and cost-effective solutions to better manage, secure and scale data

| 7 |  |  |  |
|---|--|--|--|
|   |  |  |  |

## **Public Cloud Portfolio Roadmap**

Approach

Portfolio and Roadm

**V**aOVHcloud

V OVHcloud