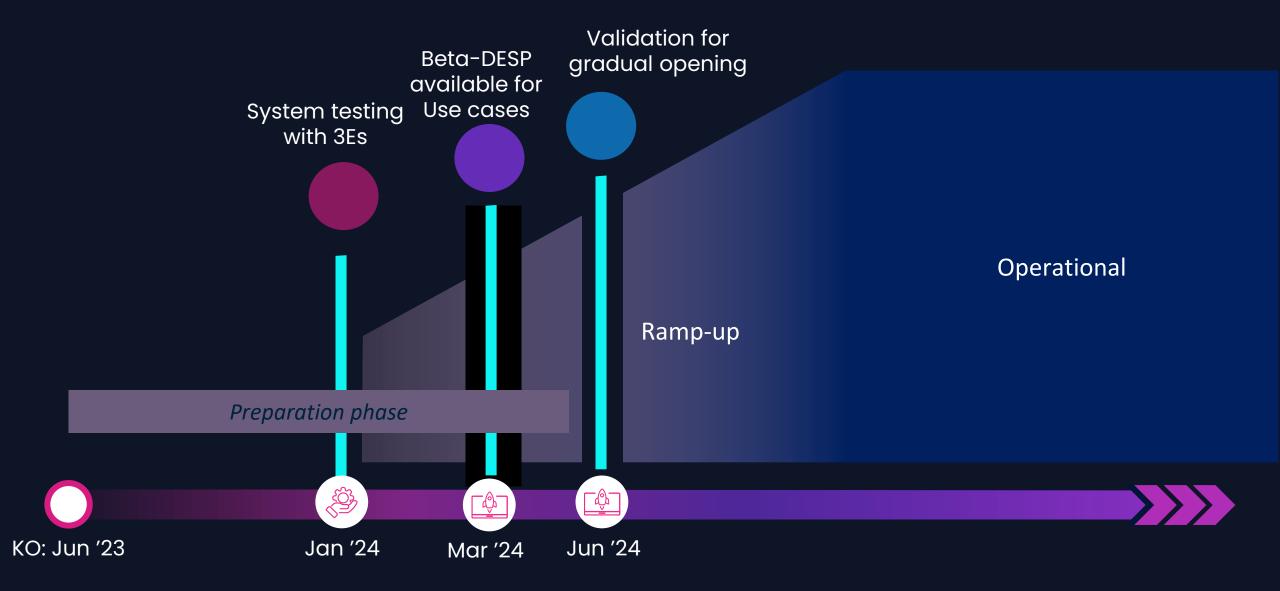

#### **DESP IMPLEMENTATION PLAN**

#### Objective:

validation of the platform

#### • How:

- Share information on DESP integration approaches
- Share technical documentation for integration in DESP
- Set up the Beta-version of DESP for the User cases
- Support the integration is a two-step approach
  - First batch of services available: IAM Service, Service Registry, Runtime Platform (March)
  - Dataset available: Sentinels + TBD (April)
  - Second batch of services available: all the others DESP core services

#### Feedback:

- Comments/proposals on the provided documentation.
- Recommendation for DESP improvements