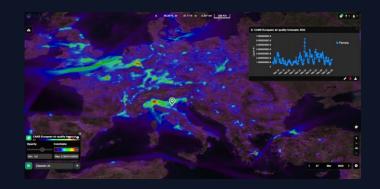

## DATA MANAGEMENT SERVICES DATA VISUALISATION SERVICES TRACEABILITY SERVICE

- DESP Data visualisation in 2D-3D-4D (timeseries)
  - Supports geotiff, netcdf, grib, shapefile, WMS, WMTS, etc
  - Data available on cache are pre-processed for visualization
- User-generated Data visualisation in 2D-3D-4D
  - o For supported standard formats
- Data Export in various formats
- Collaborative environments and sharing capabilities