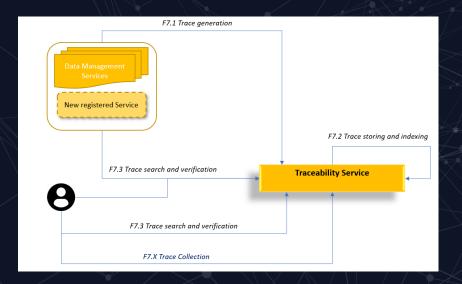

- DESP service tracing models, data and software
- Traceability Services guarantee that generated data and data exploitation software come from a certified actor (Data Provider/ Service Provider)
- Any DESP Registered User can generate and record unique traces by using the Traceability Service, via Traceability Client Tool.