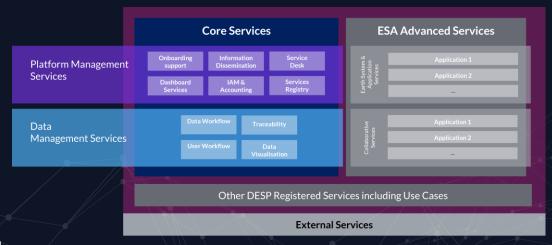

## DESTINE CORE SERVICE PLATFORM OVERVIEW

PLATFORM MANAGEMENT SERVICES

Trusted entities within the ecosystem, competing in creating a community around services, establishing trust among participants.

• DATA MANAGEMENT SERVICES

All services allowing consumers to access data and applications.