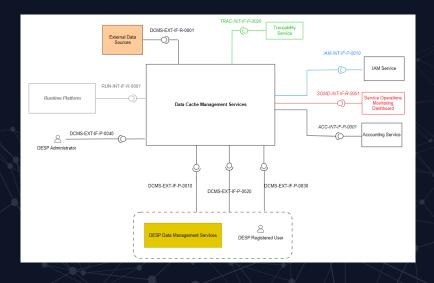

## DATA MANAGEMENT SERVICES DATA WORKFLOW SERVICE DATA CACHE MNG SERVICE

Entry point to access data available from

- the DestinE Data Lake including simulations generated by the DestinE Digital Twins
- federated data sources

It implements the DESP smart cache

Available interfaces

- API
  - Harmonised Data Access
  - OpenSearch
- GUI

Rolling archive storing data retrieved from DESP data sources (as per DESP portfolio).

Available interfaces

- API
  - S3
  - STAC