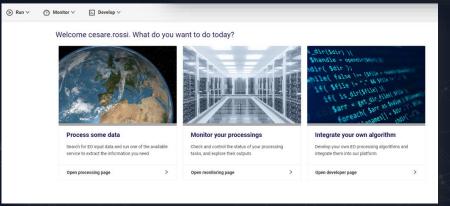

including simulations generated by the DestinE Digital Twins
- federated data sources

It implements the DESP smart cache

Available interfaces

- API
  - Harmonised Data Access
  - OpenSearch
- GUI



Rolling archive storing data retrieved from DESP data sources (as per DESP portfolio).

Available interfaces

- API
  - S3
  - STAC



#### DATA MANAGEMENT SERVICES

#### **USER WORKFLOW SERVICES**

#### **DEVELOPMENT ENVIRONMENT**

- Ready-to-use user environments with pre-installed libraries
  - o EO expert: GDAL, RASTERIO, proj
  - AI/ML expert: GDAL, RASTERIO, PyTorch, TensorFlow, etc.
- Add storage by attaching OVH containers

#### PROCESSING ENVIRONMENT

 Advanced processing service available via UI or API to create structure of the service implementing the algorithm via templating





## DATA MANAGEMENT SERVICES DATA VISUALISATION SERVICES TRACEABILITY SERVICE

- DESP Data visualisation in 2D-3D-4D (timeseries)
  - Supports geotiff, netcdf, grib, shapefile, WMS, WMTS, etc
  - Data available on cache are pre-processed for visualization
- User-generated Data visualisation in 2D-3D-4D
  - o For supported standard formats
- Data Export in various formats
- Collaborative environments and sharing capabilities



- DESP service tracing models, data and software
- Traceability Services guarantee that generated data and data exploitation software come from a certified actor (Data Provider/ Service Provider)
- Any DESP Registered User can generate and record unique traces by using the Traceability Service, via Traceability Client Tool.



## IMPLEMENTATION PLAN

## DESP USE CAS