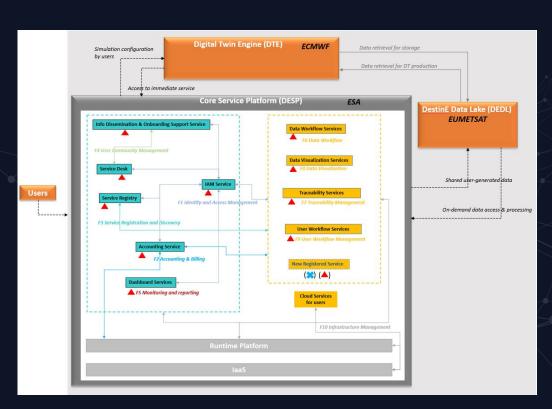

## TECHNICAL OVERVIEW

#### TECHNICAL OVERVIEW

#### **USERS LANDING ON DESP**

can <u>discover</u> the DestinE Ecosystem, thanks to informative pages and engaging

material on DestinE activities and services.

**DESP will interface with:** 

- ECMWF Digital Twin Engine
- EUMETSAT Data Lake