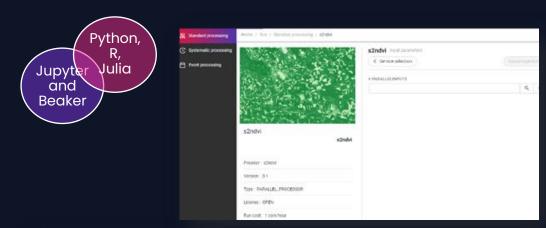

#### **DEVELOPMENT ENVIRONMENT**

- Ready-to-use user environments with pre-installed libraries
  - o EO expert: GDAL, RASTERIO, proj
  - AI/ML expert: GDAL, RASTERIO, PyTorch, TensorFlow, etc.
- Add storage by attaching OVH containers

#### PROCESSING ENVIRONMENT

 Advanced processing service available via UI or API to create structure of the service implementing the algorithm via templating