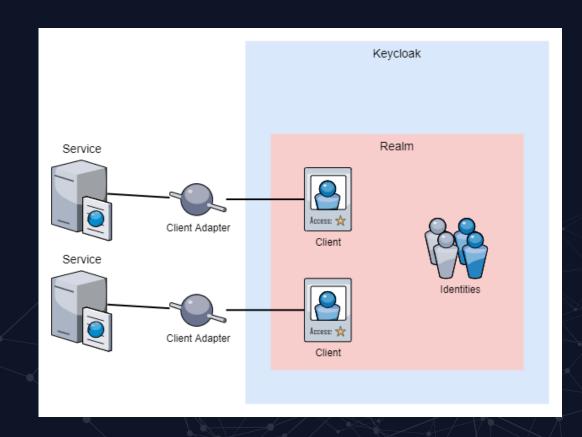

### FOCUS IAM INTEGRATION

#### THE TECHNOLOGY

- Extended version of Keycloak
- Standard Authorization Protocols:
   OpenId Connect and SAML

#### THE GOAL: IAM-SERVICE COMMUNICATION

- Obtain Keycloak Client Credentials (Client ID and Client Secret)
- Configured Client Credentials at Service side (Client Adapter)
- Client Configuration by the Service Provider

# FOCUS IAM – SERVICE PROVIDER CLIENT MANAGEMENT

\*image from official Keycloak website

- Protected Resources configuration
- Client-Level Roles
- Client-Level Authorization Policies
- User-Client Roles/Policies Mapping