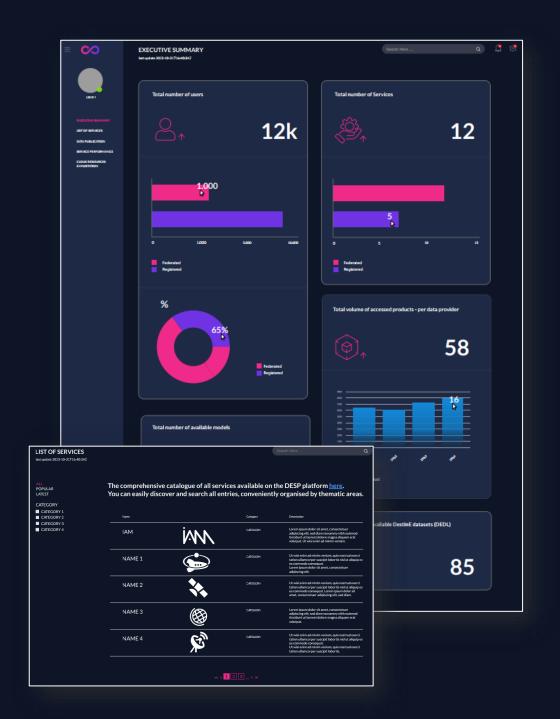

# FOCUS DASHBOARD SERVICES

- The Executive Dashboard Service promotes the DestinE ecosystem with selected statistics and insights on:
  - Core Service platform services
  - o Users' uptake metrics
  - Framework dimensions in terms of data and available resources
- Dashboard information is open to the public, but some selected statistics require authorisation
  - Main stakeholders are DestinE Trusted Parties, decision makers, service providers willing to onboard new services