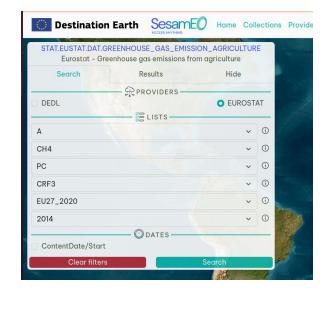

## Dynamic list of collections

The list of Collections and associated providers is enriched in several ways:

- This can be discovered dynamically and at regular time intervals, which is currently the case for the DEDL Provider
- In case SesamEO® finds a Eurostat Collection in DEDL, SesamEO® adds the Eurostat provider so that the user can access the dataset directly
- This can be created by SesamEO® according to filters or datasets, which is currently
  the case for CDSE

## SesamEO® today

- There are about 130 Collections discovered on DEDL.
- EUROSTAT Collections are accessible in SesamEO® over DEDL or EUROSTAT directly.
- Several Sentinel Collections are accessible in SesamEO® over DEDL or CDSE.