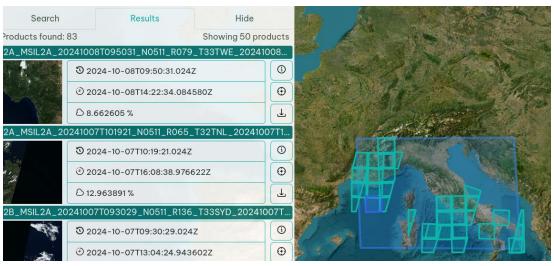

## **Products**

The products from the selected Catalog are displayed

You can download or localize them on the map if geography information is present

Products metadata are displayed and each asset (if any) can be downloaded