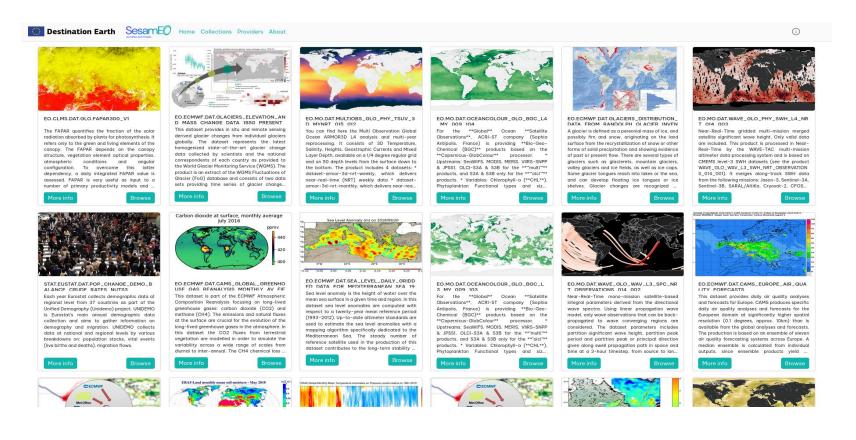

## Browse collections

From your Home screen, search your Collections by keywords

The Collections are defined by the data providers, or are created by SesamEO® configuration has classified them in the form of a collection based on a filter on certain data

## Dynamic list of collections

The list of Collections and associated providers is enriched in several ways:

- This can be discovered dynamically and at regular time intervals, which is currently the case for the DEDL Provider
- In case SesamEO® finds a Eurostat Collection in DEDL, SesamEO® adds the Eurostat provider so that the user can access the dataset directly
- This can be created by SesamEO® according to filters or datasets, which is currently
  the case for CDSE

## **Products**

The products from the selected Catalog are displayed

You can download or localize them on the map if geography information is present

Products metadata are displayed and each asset (if any) can be downloaded