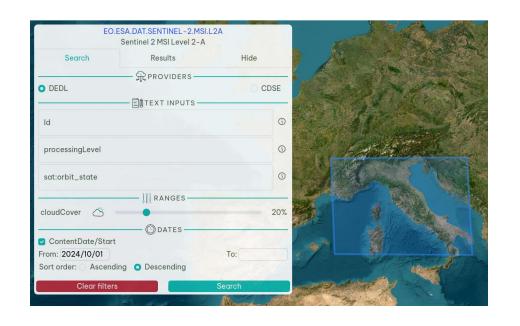

## Filter Collections

Automatic discovery of filtering capabilities on a Collection/Provider

In order to unify some filter criteria across all criteria providers (for example cloud coverage)
SesamEO® converts some fields or filters.

Switch to another Provider and keep your filter

Some collections or some filter criteria can be hidden.