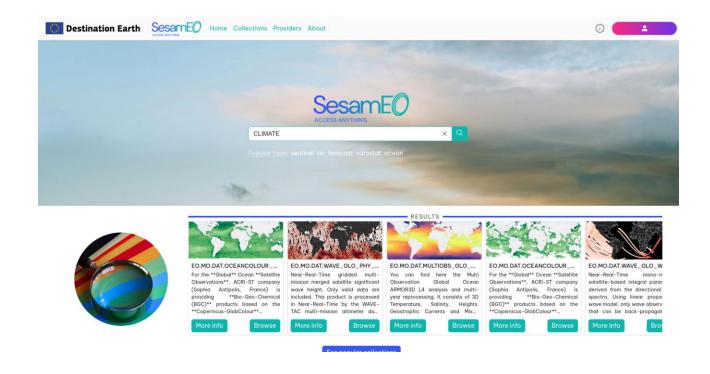

## Browse collections

From your Home screen, search your Collections by keywords

The Collections are defined by the data providers, or are created by SesamEO® configuration has classified them in the form of a collection based on a filter on certain data

## Filter Collections

Automatic discovery of filtering capabilities on a Collection/Provider

In order to unify some filter criteria across all criteria providers (for example cloud coverage)
SesamEO® converts some fields or filters.